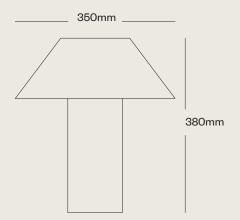

Lamp 53

Designed by Axel Wannberg and manufactured in Lammhult - Småland

W: 35cm L: 35cm H: 38cm

Lamp 53 - Blue is painted in NCS S3065 - R90B

Stock items are shipped within 3-4 days. Custom sizes are shipped within 8-10 weeks.