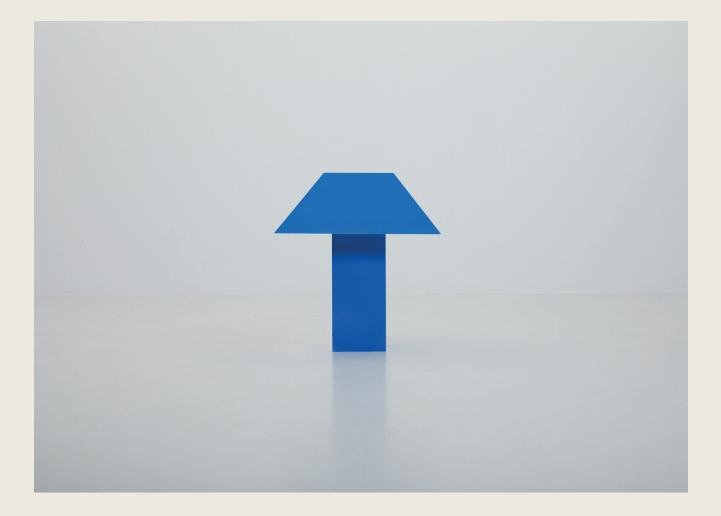

## **AXEL WANNBERG**

Lamp 53 - Blue

Drawing inspiration from 70s cork lamps, this piece is uniquely characterized by a 53-degree angle, from which it derives its name.

This unique angle serves as the focal point, showcasing a meticulous exploration of angles and proportions, setting it apart as a truly exceptional piece.

The blue version specifically designed to highlight and create a beautiful contrast with the wooden objects within Wannberg's collection. This variant adds a touch of sophistication and elegance to any space.

Lamp 53

Designed by Axel Wannberg and manufactured in Lammhult - Småland

W: 35cm L: 35cm H: 38cm

Lamp 53 - Blue is painted in NCS S3065 - R90B

Stock items are shipped within 3-4 days. Custom sizes are shipped within 8-10 weeks.