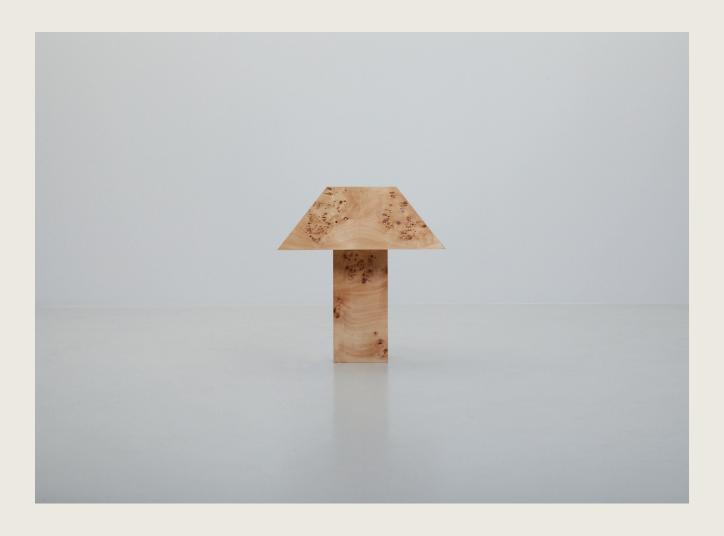

## Lamp 53 - Mappa Burl

Drawing inspiration from 70s cork lamps, this piece is uniquely characterized by a 53-degree angle, from which it derives its name.

This unique angle serves as the focal point, showcasing a meticulous exploration of angles and proportions, setting it apart as a truly exceptional piece.

For those who appreciate burl furniture but face space limitations, here's a thoughtful solution. The concept is to offer a "small" piece of burl wood, allowing everyone to incorporate the elegance of burl into their homes. Crafted from mappa burl, this lamp effortlessly blends style and practicality, bringing a natural touch to any space. Discover the understated charm of Lamp 53 and introduce a hint of burl wood into your living space.

## Lamp 53

Designed by Axel Wannberg and manufactured in Lammhult - Småland

W: 35cm

L: 35cm

H: 38cm

Lamp 53 - Mappa Burl is treated with a transparent hardwax oil to protect the wood and slow down the aging process.