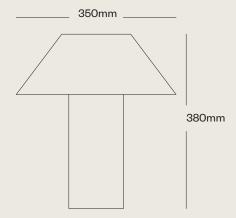

## Lamp 53

Designed by Axel Wannberg and manufactured in Lammhult - Småland

W: 35cm

L: 35cm

H: 38cm

Lamp 53 - Mappa Burl is treated with a transparent hardwax oil to protect the wood and slow down the aging process.